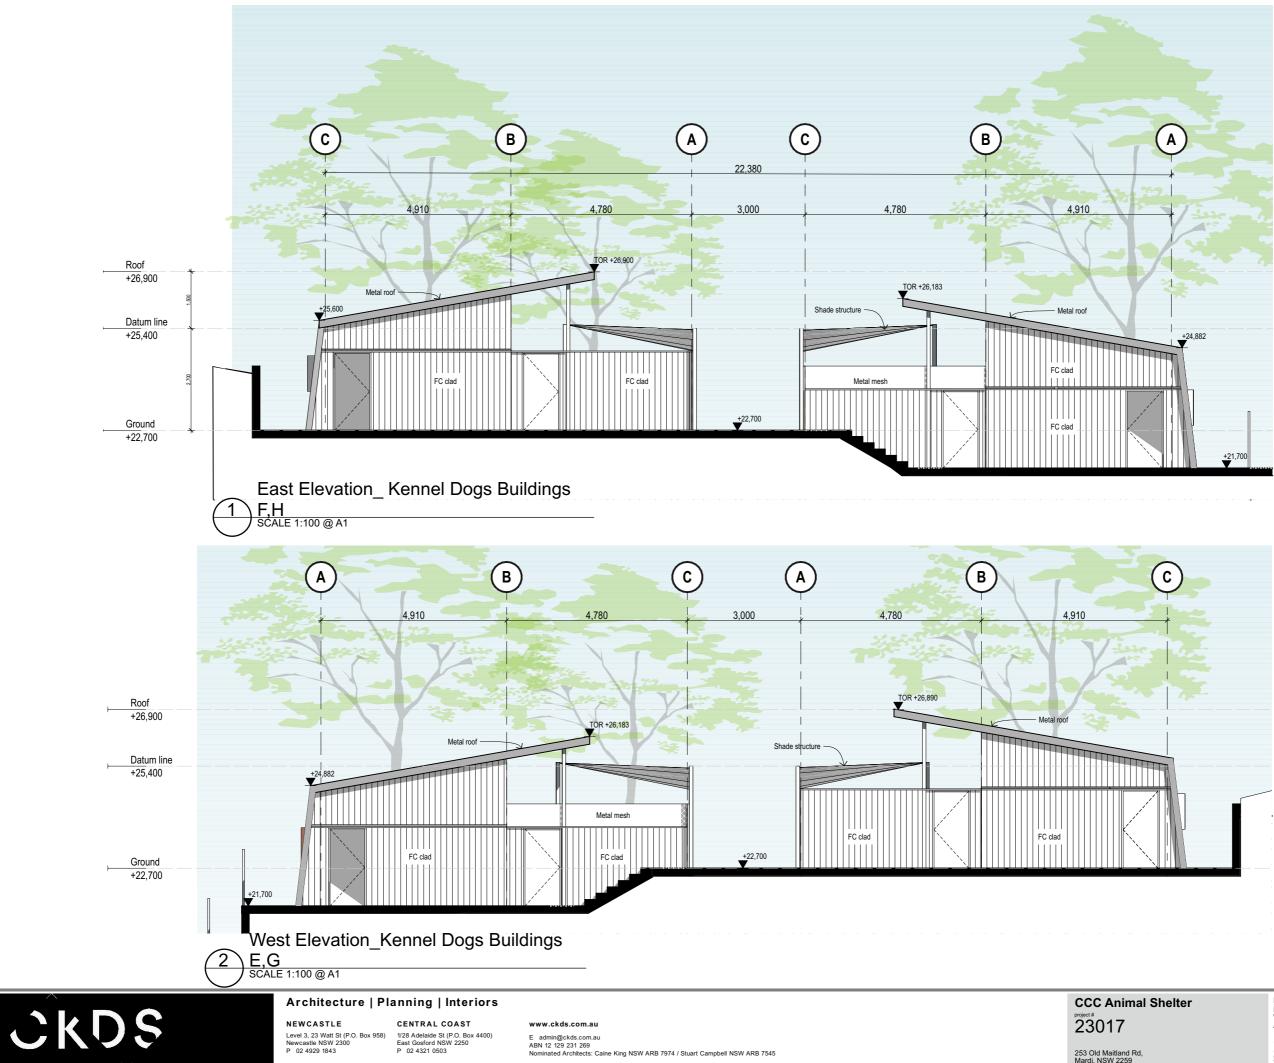

**Development Application** 

East/West Elevation\_Kennel Dogs Buildings A,B,C,D drawing P A-DA-210-005 02

14/5/2024 This document is the copyright of CKDS Architecture PTY Limited. Check and verify all dimensions on site. Refer any discrepancies to the designer before proceeding with the work. Do not scale drawings manually or electronically. Drawing shall not be used for construction until issued for