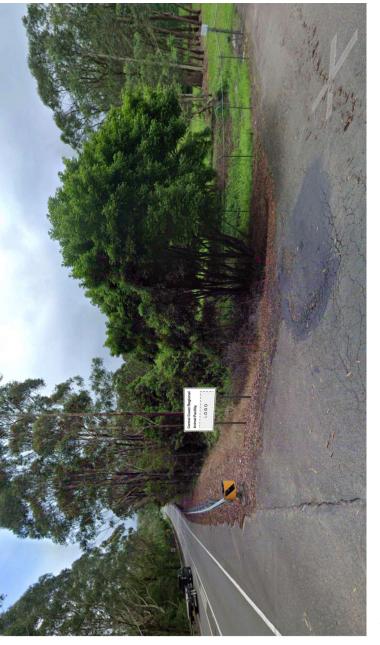

## Site Description

The site is located at 253 Old Maitland Rd Lot 100/ DP 602992 Mardi NSW 2259, approximately 3 km from Tuggerah Train Station.

With extensive views to the North over bushline, the large block is currently occupied by Central Coast Council Depot to the East and concrete slabs with retaining walls to the West of the site.

The site is adjoined by Transport for NSW site on the South and surrounded by an excessive vegetation on the Northeast. The land falls steeply from the South to the North boundary and enjoys uninterrupted northerly view and aspect.