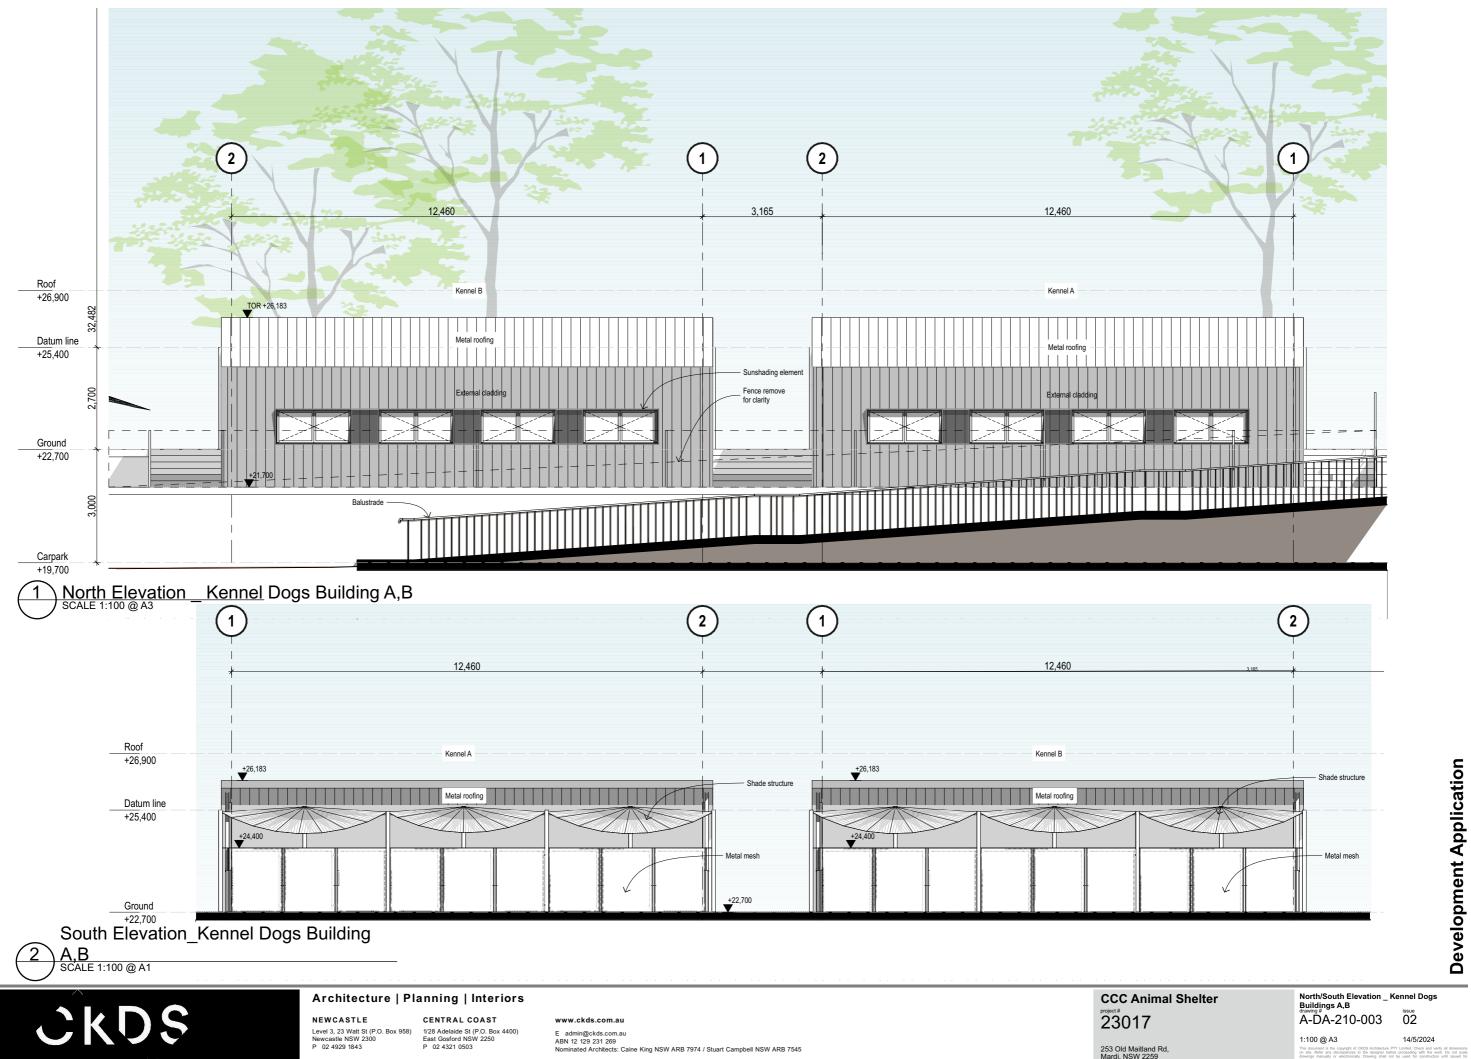

**Development Application** 

East/West Elevation\_Kennel Dogs Buildings A,B,C,D drawing P A-DA-210-005 02

14/5/2024 This document is the copyright of CKDS Architecture PTY Limited. Check and verify all dimensions on site. Refer any discrepancies to the designer before proceeding with the work. Do not scale drawings manually or electronically. Drawing shall not be used for construction until issued for