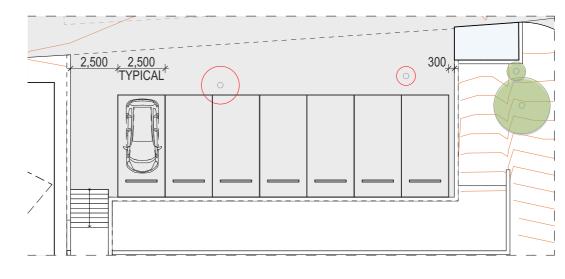

# CCC Animal Shelter 23017

Ground Level\_Carpark, Bin Store Elevations

A-DA-110-B06 01

253 Old Maitland Rd, Mardi, NSW 2259 1:100, 1:200 @ A3 14/5/2024 The document is the copyright of CKDS Architecture PTY Limited. Check and verify al dimensions on alls. Refer any discrepancies to the designer before proceeding with the work. Do not scale drawing memarylor electronically Drawing shall not be used for construction will issued for