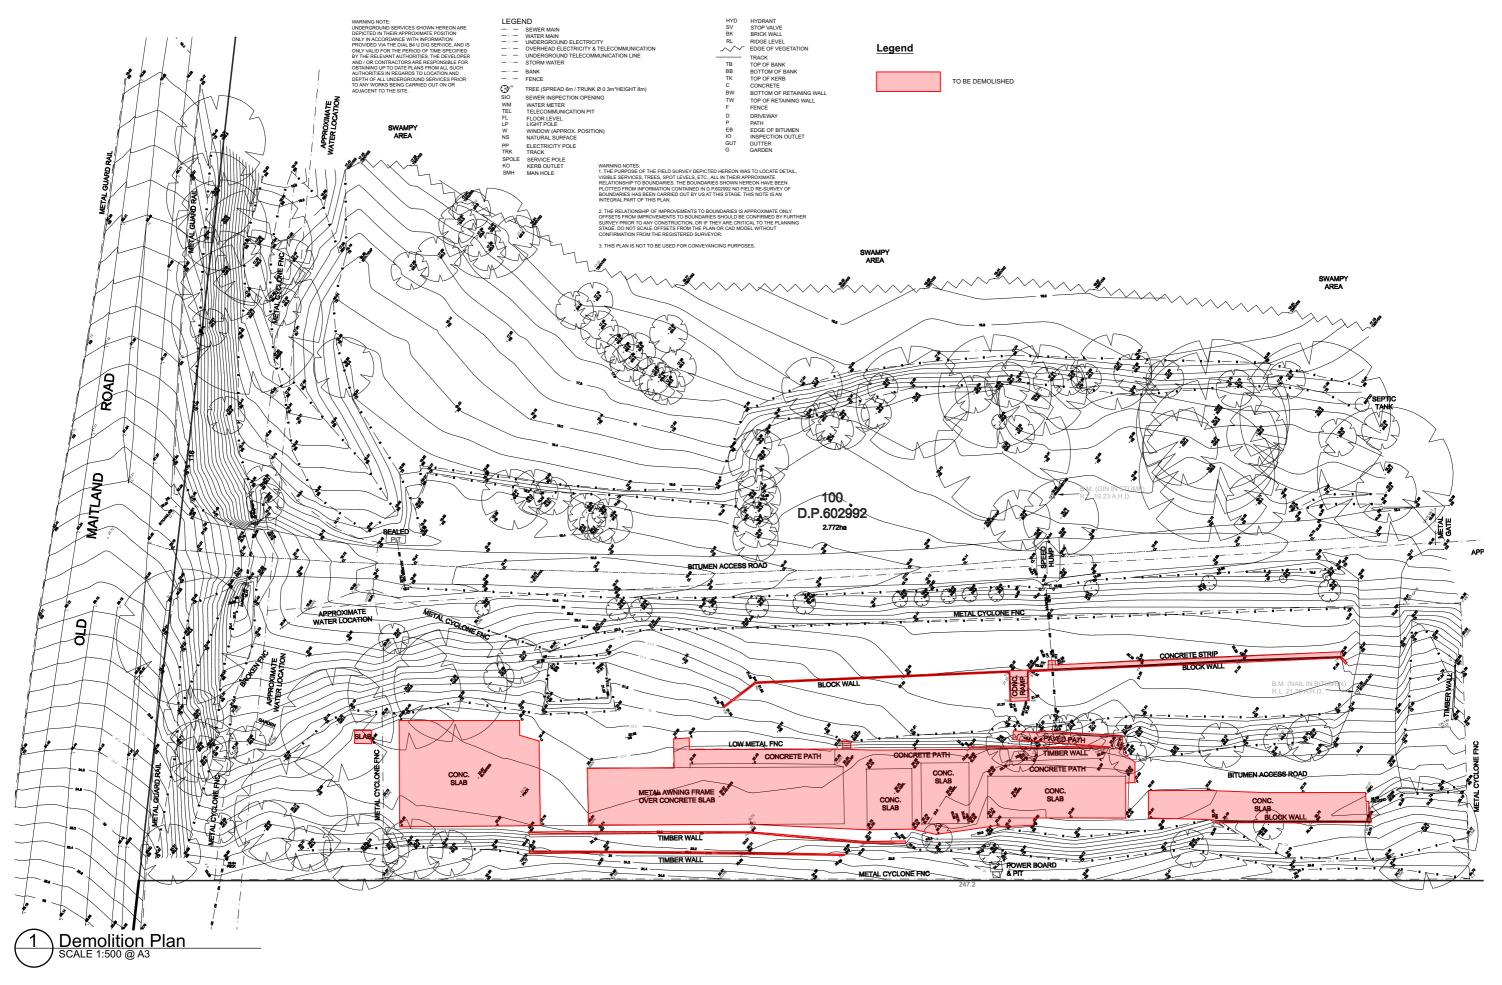

# CCC Animal Shelter 23017

North/South Elevation \_ Admin Building

drawing # A-DA-210-001

1:100 @ A3 14/5/2024 This document is the copyright of CKDS Architecture PTY Limited. Check and verify all dimensions on site. Refer any discrepancies to the designer before proceeding with the work. Do not scale drawing: minutury or electronicity Drawing shall not be used for construction until issued for