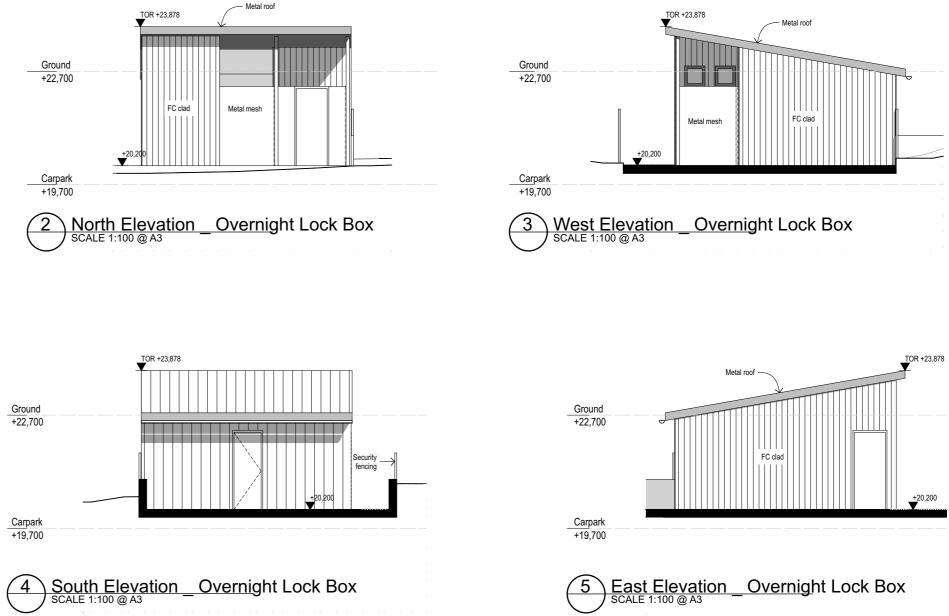

**CCC Animal Shelter** 23017

Ground Level \_ Overnight Lock Box

253 Old Maitland Rd, Mardi, NSW 2259

1:100 @ A3 14/5/2024 This document is the copyright of CKDS Architecture PTY Limited. Check and verify all dimensions on site. Refer any discrepancies to the designer before proceeding with the work. Do not scale dawings manually or electronically. Drawing shall not be used for construction until issued for