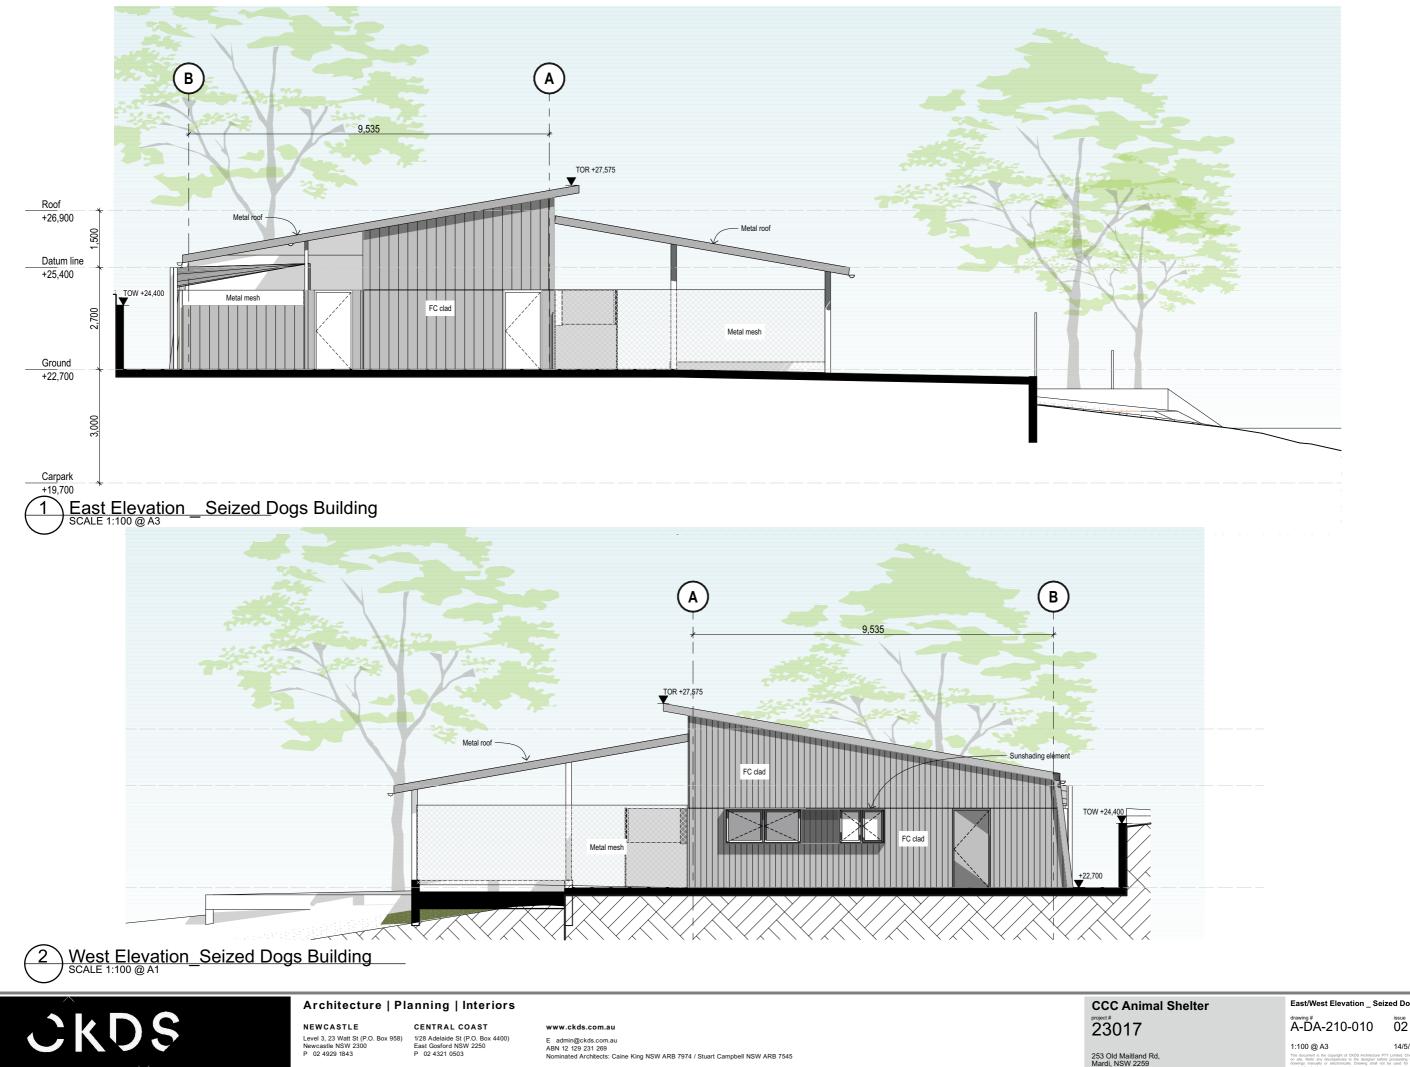

253 Old Maitland Rd, Mardi, NSW 2259

East/West Elevation \_ Seized Dogs Building

14/5/2024 This document is the copyright of CKDS Architecture PTY Limited. Check and verify all dimensions on site. Refer any discrepancies to the designer before proceeding with the work. Do not scale dawings manually or electronically. Drawing shall not be used for construction until issued for