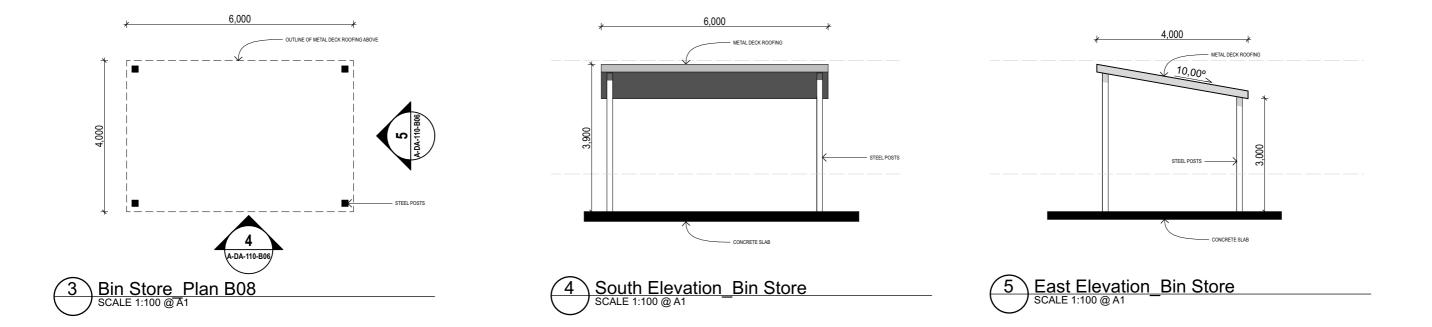

# CCC Animal Shelter 23017

Ground Level\_Carpark, Bin Store Elevations

A-DA-110-B06 01

253 Old Maitland Rd, Mardi, NSW 2259 1:100, 1:200 @ A3 14/5/2024 The document is the copyright of CKDS Architecture PTY Limited. Check and verify al dimensions on alls. Refer any discrepancies to the designer before proceeding with the work. Do not scale drawing memarylor electronically Drawing shall not be used for construction will issued for