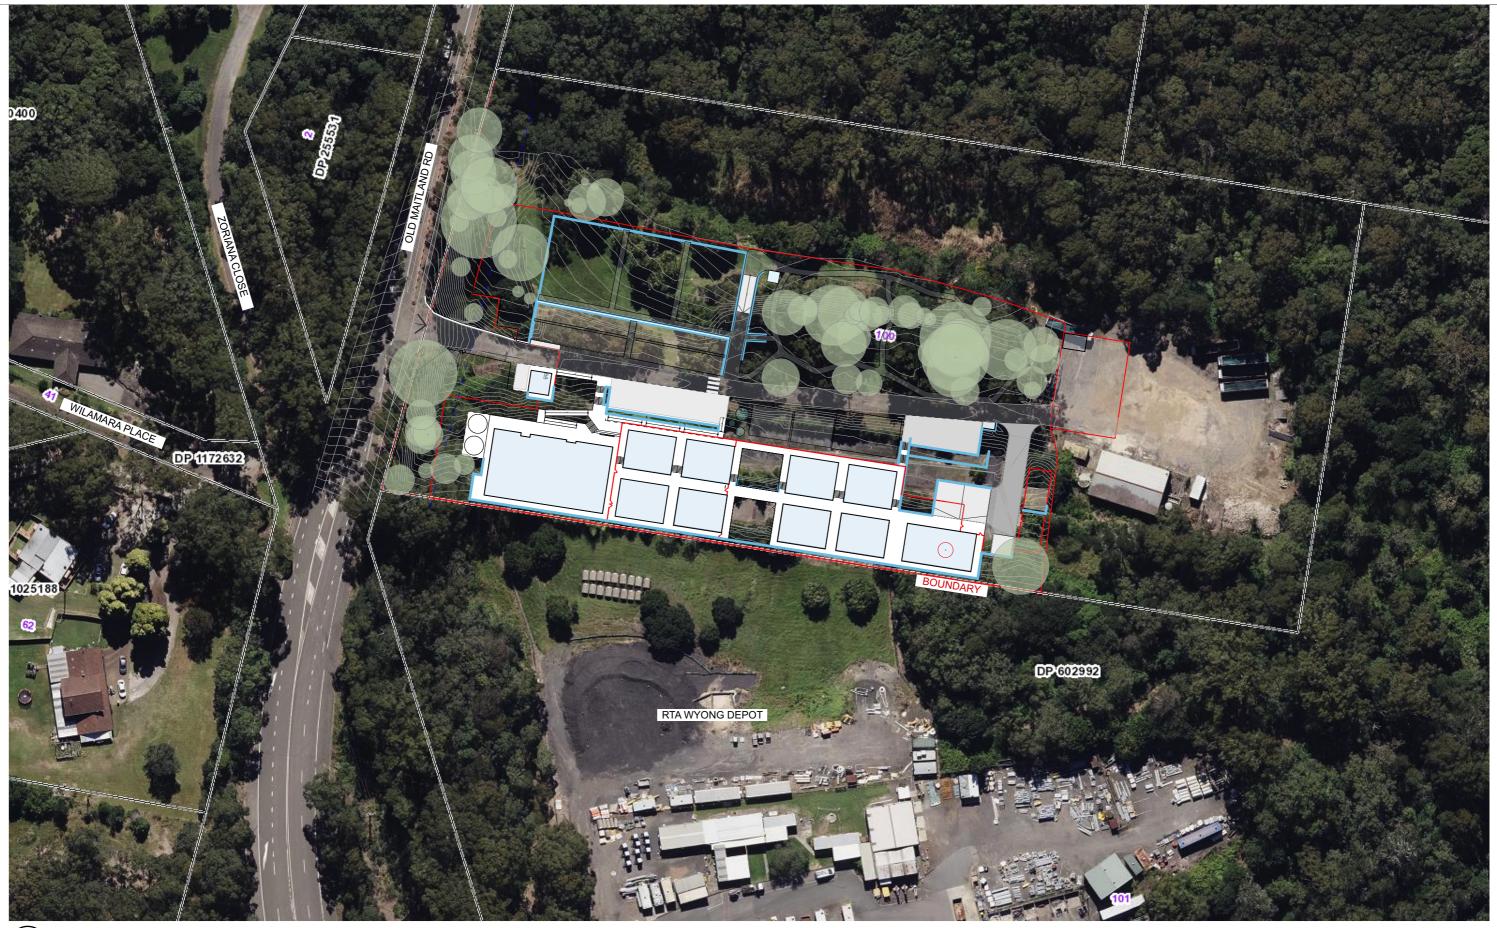

## Site Description

The site is located at 253 Old Maitland Rd Lot 100/ DP 602992 Mardi NSW 2259, approximately 3 km from Tuggerah Train Station.

With extensive views to the North over bushline, the large block is currently occupied by Central Coast Council Depot to the East and concrete slabs with retaining walls to the West of the site.

The site is adjoined by Transport for NSW site on the South and surrounded by an excessive vegetation on the Northeast. The land falls steeply from the South to the North boundary and enjoys uninterrupted northerly view and aspect.

# Site Location

A-DA-001-002 01

1:5000 @ A3 14/5/2024 This document is the copyright of CKDS Architecture PTV Linted. Check and verify all dimension on site. Refer any discregancies to the designer before proceeding with the work. Do not scall damenging maxwally or electronically Drawing Sharin and bue used for construction until issued for