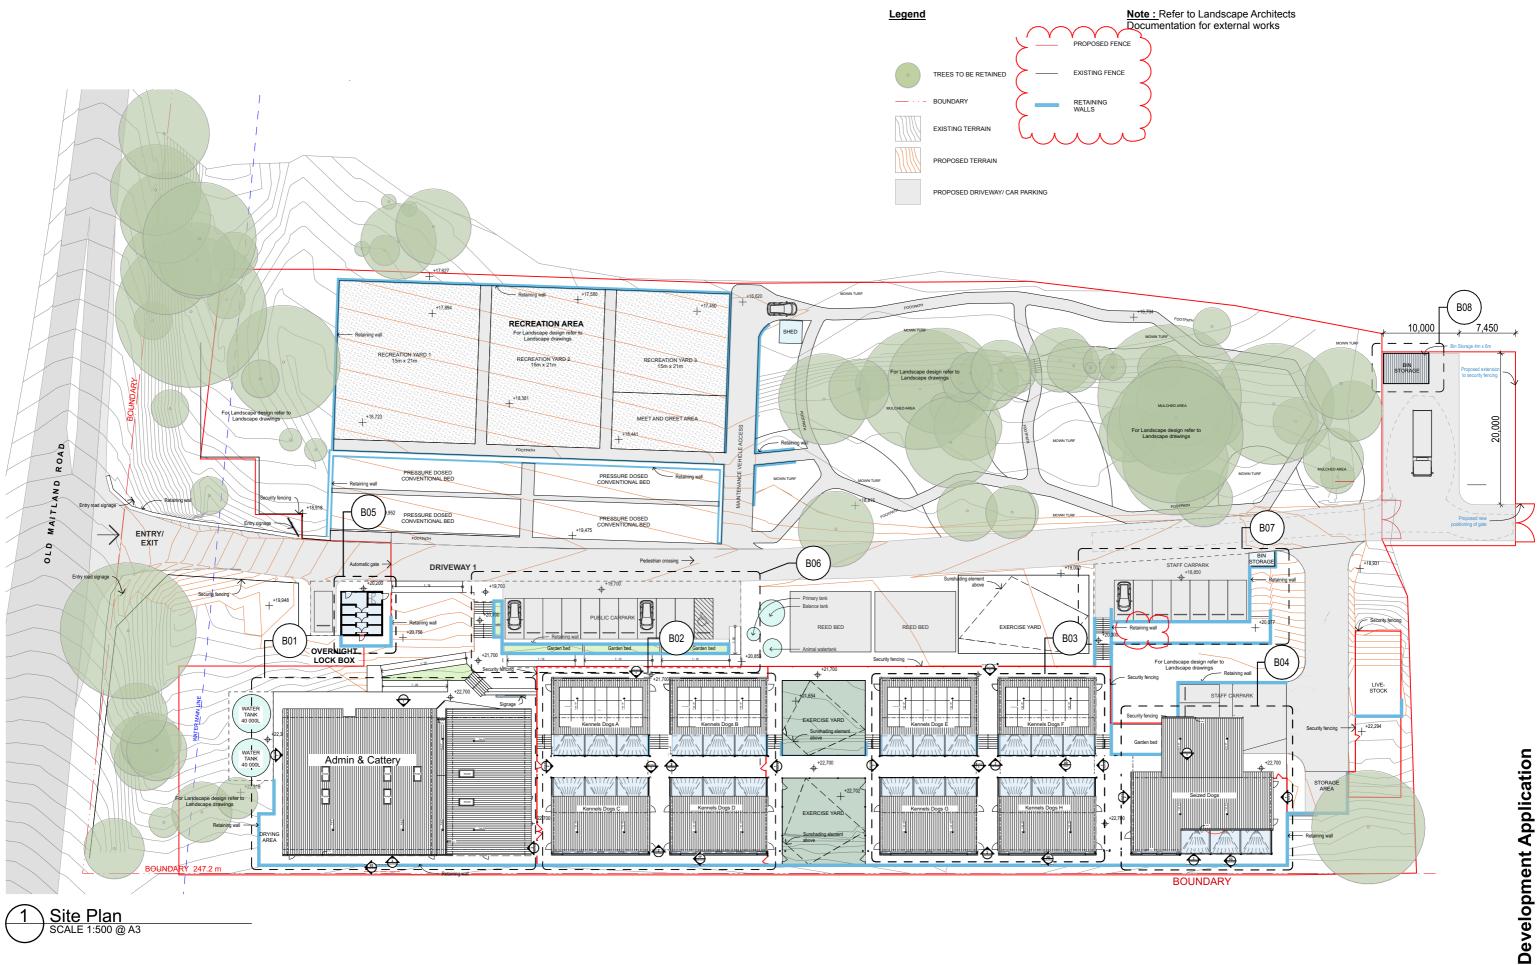

# **CCC Animal Shelter** 23017

# Site Plan

drawing # issue 10 10

253 Old Maitland Rd, Mardi, NSW 2259

1:500 @ A3 9/5/2025 This document is the copyright of CKDS Architecture PTY Limited. Check and verify all dimensions on site. Refer any discrepancies to the designer before proceeding with the work. Do not scale drawings manually or electronically. Drawing shall not be used for construction until issued for