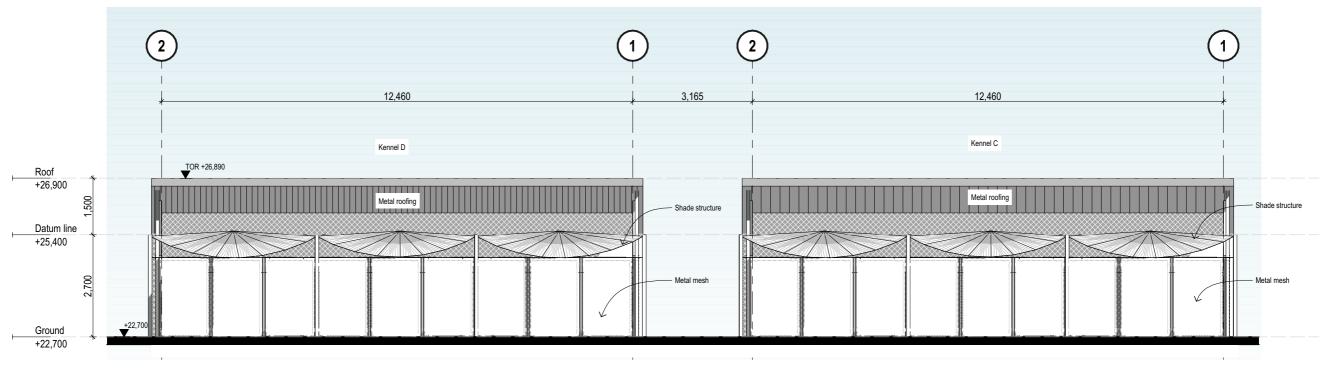

**Development Application** 

East/West Elevation\_Kennel Dogs Buildings A,B,C,D drawing P A-DA-210-005 02

14/5/2024 This document is the copyright of CKDS Architecture PTY Limited. Check and verify all dimensions on site. Refer any discrepancies to the designer before proceeding with the work. Do not scale drawings manually or electronically. Drawing shall not be used for construction until issued for