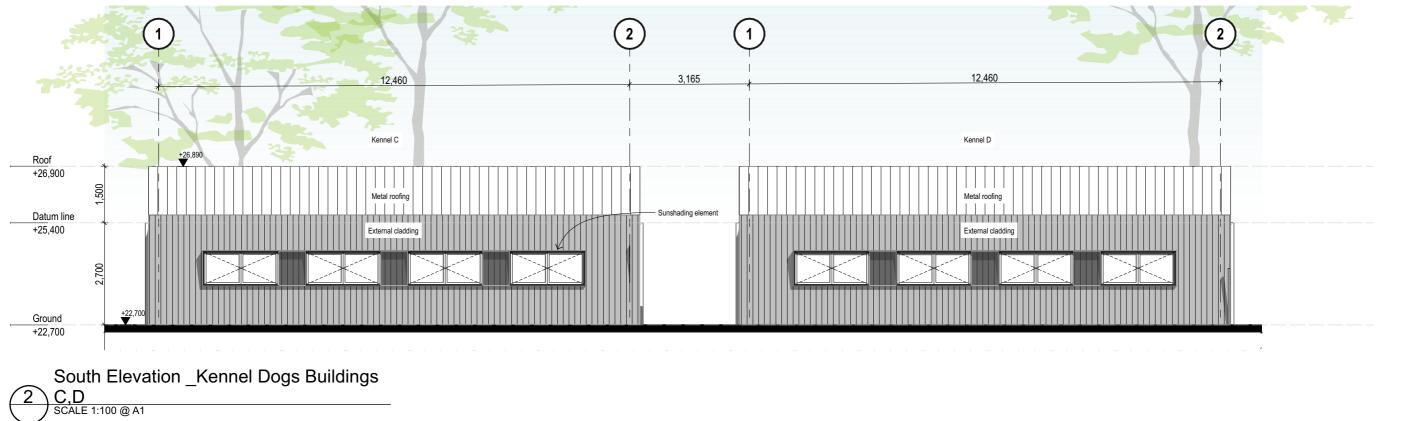

**Development Application** 

East/West Elevation\_Kennel Dogs Buildings A,B,C,D drawing P A-DA-210-005 02

14/5/2024 This document is the copyright of CKDS Architecture PTY Limited. Check and verify all dimensions on site. Refer any discrepancies to the designer before proceeding with the work. Do not scale drawings manually or electronically. Drawing shall not be used for construction until issued for