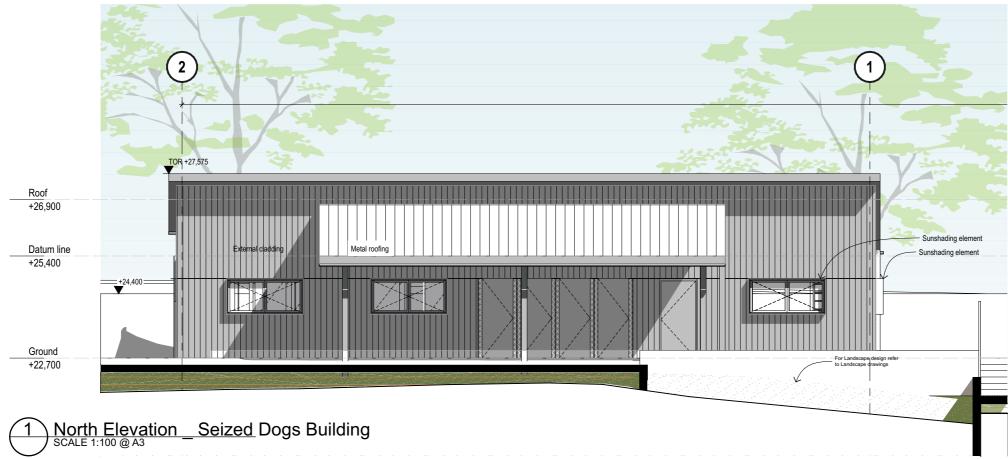

# CCC Animal Shelter 23017

Ground Level \_ Seized Dogs Building

253 Old Maitland Rd, Mardi, NSW 2259 1:100 @ A3 14/5/2024 This document is the copyright of CKDS Architecture PTY Limited. Check and verify all dimensions on site. Refer any discrepancies to the designer before proceeding with the work. Do not scale drawing: minutury or electronicity Drawing shall not be used for construction until issued for

**CCC Animal Shelter** 23017

Ground Level \_ Overnight Lock Box

253 Old Maitland Rd, Mardi, NSW 2259

1:100 @ A3 14/5/2024 This document is the copyright of CKDS Architecture PTY Limited. Check and verify all dimensions on site. Refer any discrepancies to the designer before proceeding with the work. Do not scale dawings manually or electronically. Drawing shall not be used for construction until issued for