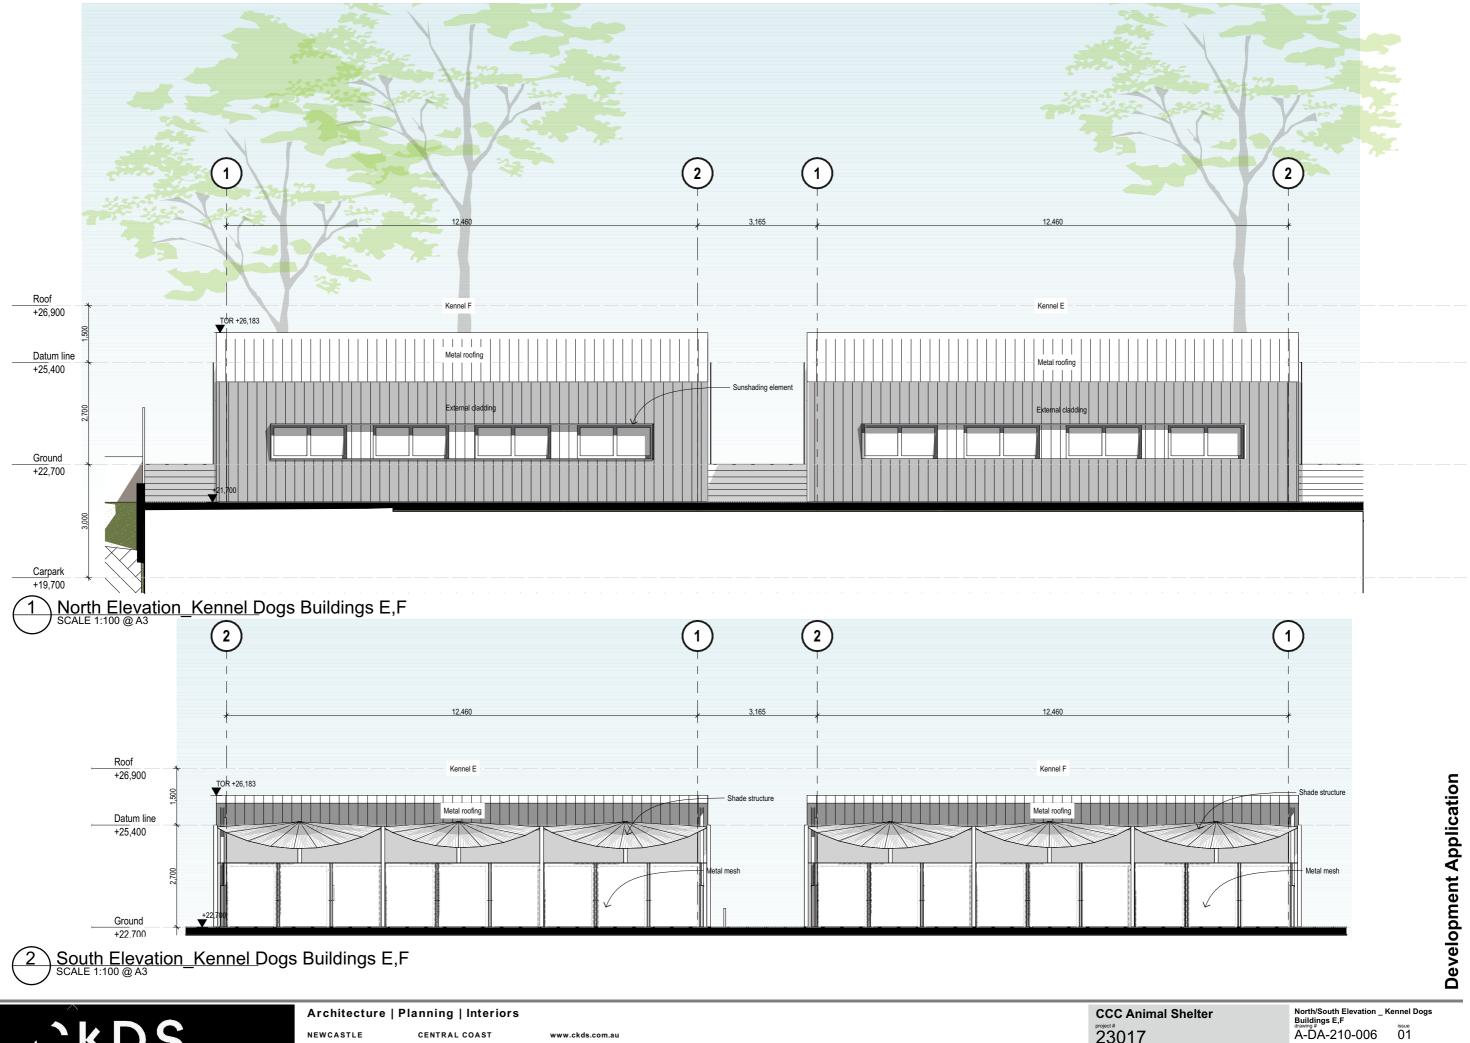

**Development Application** 

East/West Elevation\_Kennel Dogs Buildings E.F.G.H drawing # A-DA-210-008 01

253 Old Maitland Rd, Mardi, NSW 2259

1:100 @ A3 14/5/2024 This document is the copyright of CKDS Architecture PTY Limited. Check and verify all dimensions on site. Refer any discrepancies to the designer before proceeding with the work. Do not scale drawings manually or electronically. Drawing shall not be used for construction until issued for