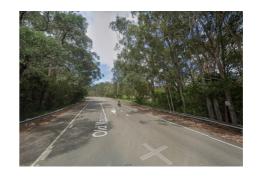

## Site Description

The site is located at 253 Old Maitland Rd Lot 100/ DP 602992 Mardi NSW 2259, approximately 3 km from Tuggerah Train Station.

With extensive views to the North over bushline, the large block is currently occupied by Central Coast Council Depot to the East and concrete slabs with retaining walls to the West of the site.

The site is adjoined by Transport for NSW site on the South and surrounded by an excessive vegetation on the Northeast. The land falls steeply from the South to the North boundary and enjoys uninterrupted northerly view and aspect.