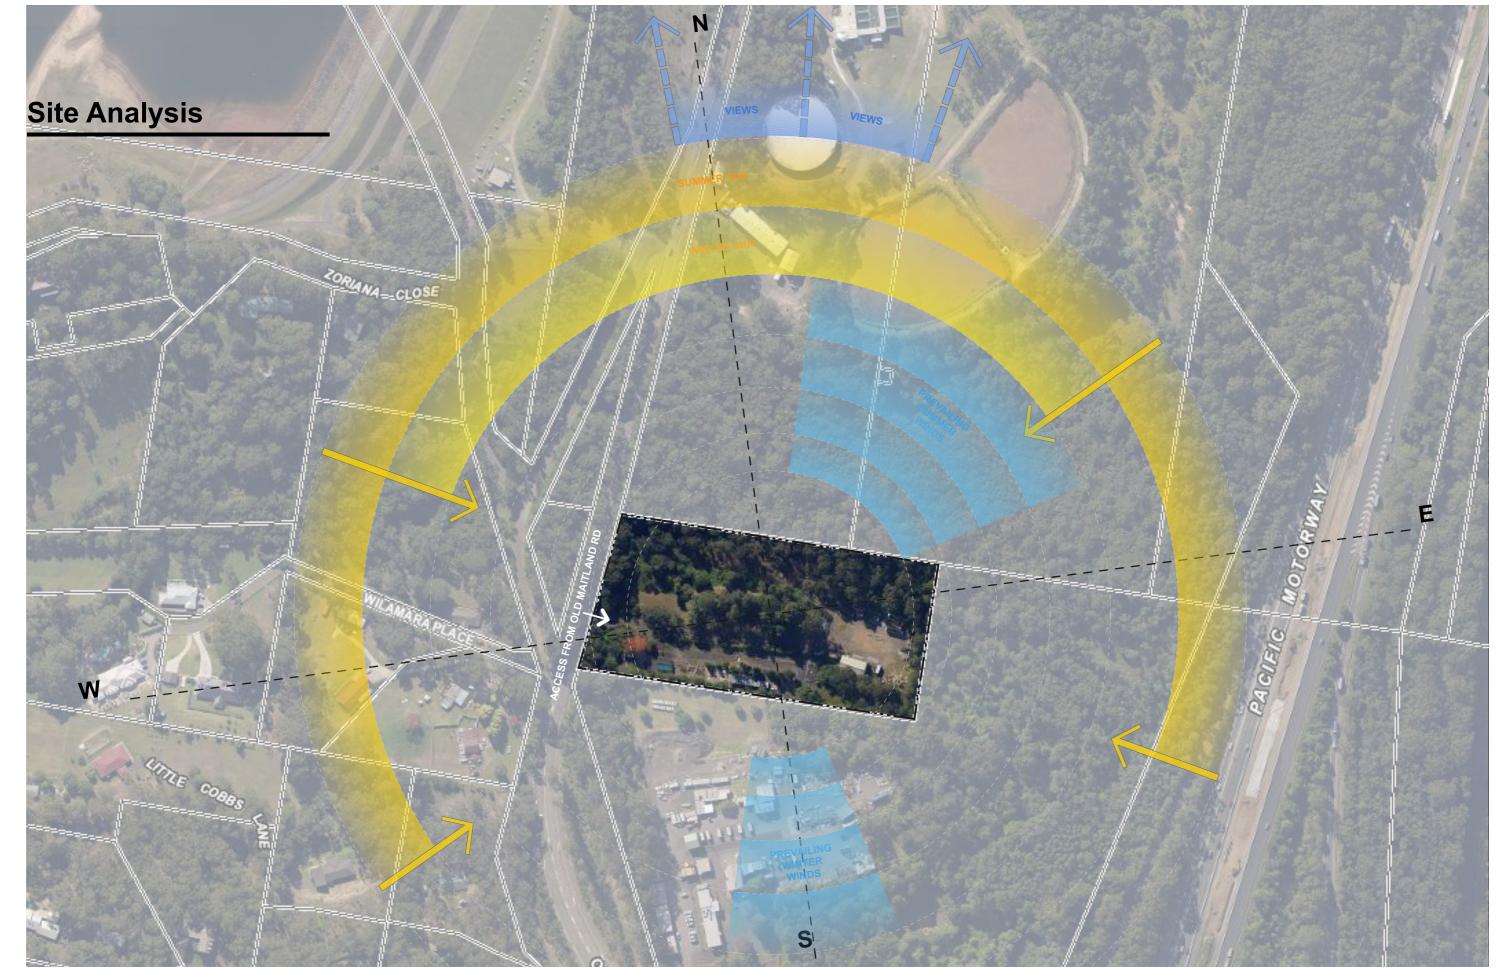

## Site Description

The site is located at 253 Old Maitland Rd Lot 100/ DP 602992 Mardi NSW 2259, approximately 3 km from Tuggerah Train Station.

With extensive views to the North over bushline, the large block is currently occupied by Central Coast Council Depot to the East and concrete slabs with retaining walls to the West of the site.

The site is adjoined by Transport for NSW site on the South and surrounded by an excessive vegetation on the Northeast. The land falls steeply from the South to the North boundary and enjoys uninterrupted northerly view and aspect.