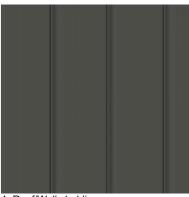

EQUITONE tectiva or similar Colour TE00 Calico

3.Wood look aluminium screen

4. Roof/Wall cladding

Lysaght Zenith or similar Colour Woodland Grey

5. Fibre cement facade panels

EQUITONE lines or similar Colour LT90 Chalk