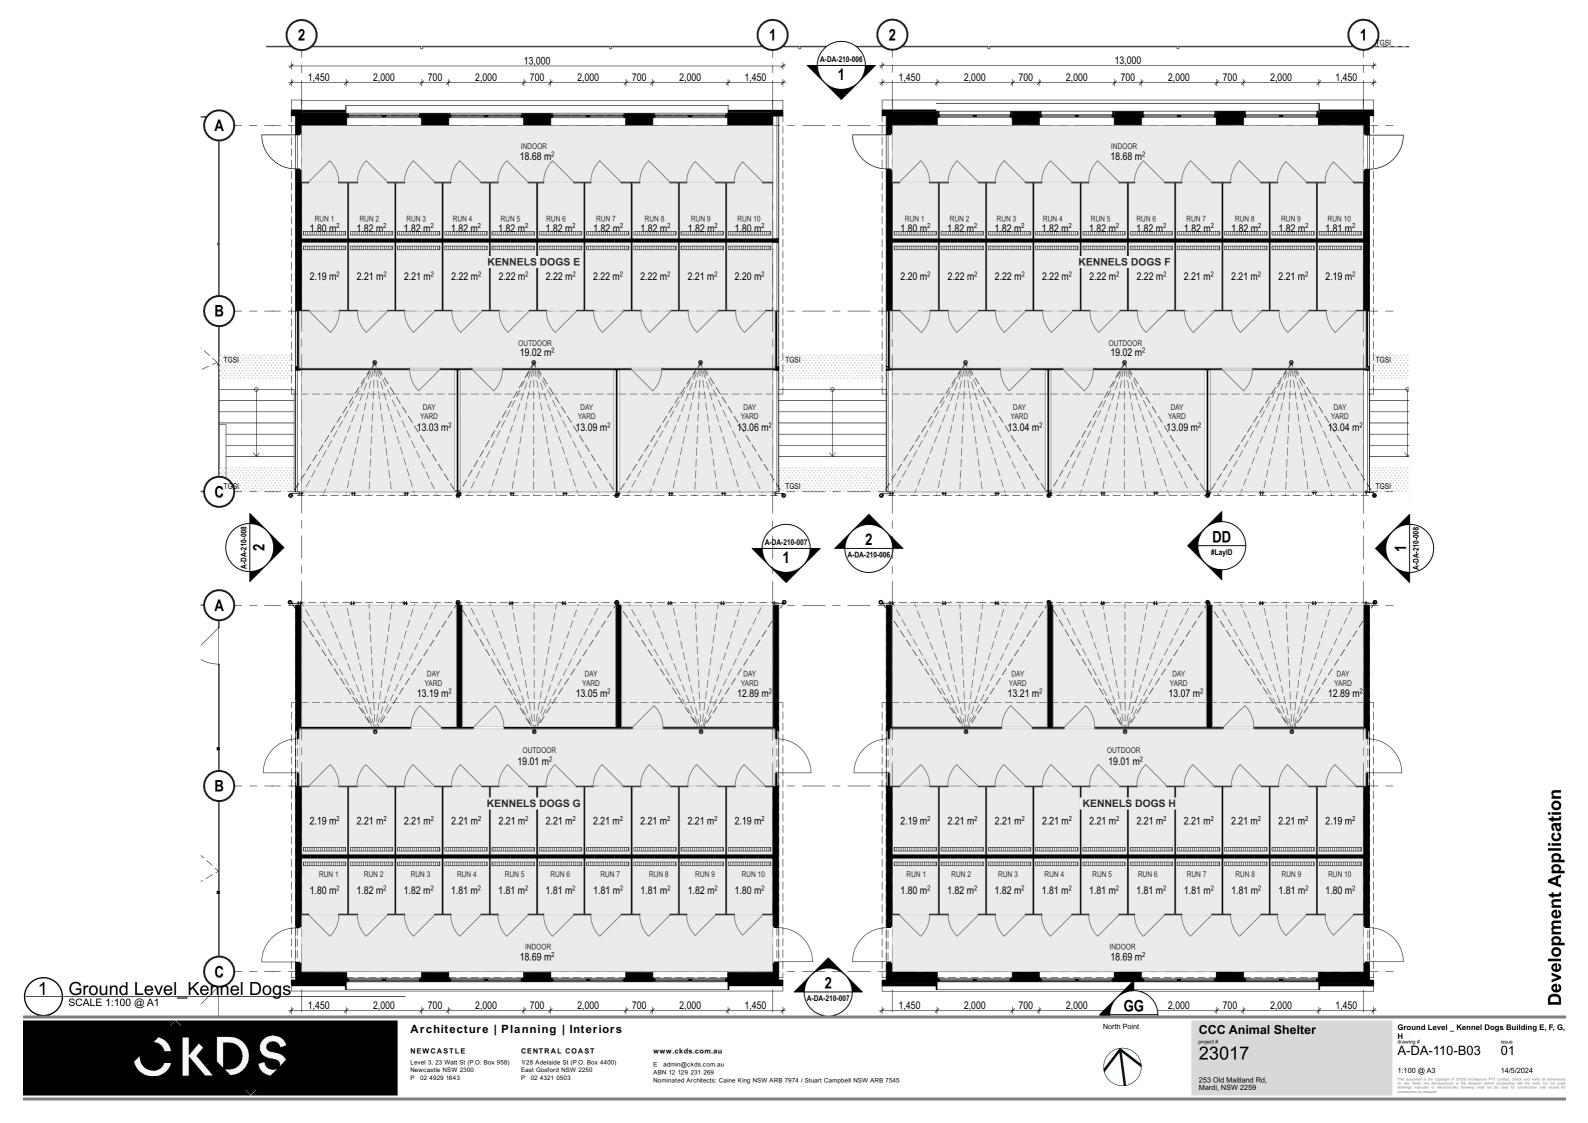

**Development Application** 

East/West Elevation\_Kennel Dogs Buildings E.F.G.H drawing # A-DA-210-008 01

253 Old Maitland Rd, Mardi, NSW 2259

1:100 @ A3 14/5/2024 This document is the copyright of CKDS Architecture PTY Limited. Check and verify all dimensions on site. Refer any discrepancies to the designer before proceeding with the work. Do not scale drawings manually or electronically. Drawing shall not be used for construction until issued for