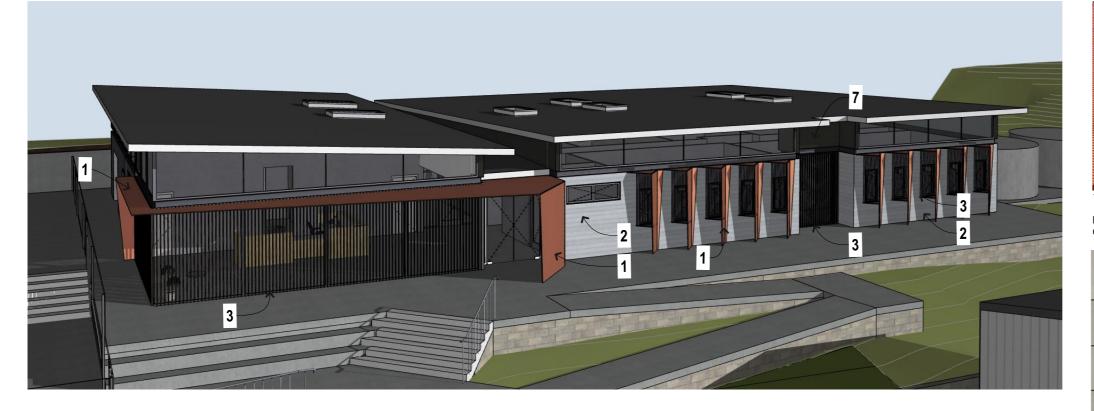

Sculptform or similar Colour Oak

www.ckds.com.au E admin@ckds.com.au ABN 12 129 231 269 Nominated Architects: Caine King NSW ARB 7974 / Stuart Campbell NSW ARB 7545

North Point

Lockergroup or similar Colour Terracotta/ Bright Orange

2. Fibre cement facade panels

EQUITONE tectiva or similar Colour TE00 Calico

3.Wood look aluminium screen

4. Roof/Wall cladding

Lysaght Zenith or similar Colour Woodland Grey

5. Fibre cement facade panels

EQUITONE lines or similar Colour LT90 Chalk