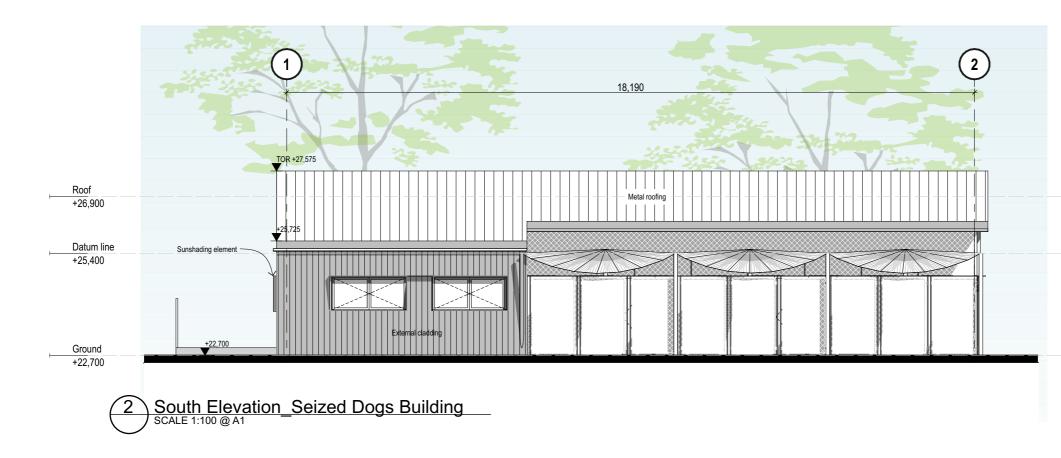

253 Old Maitland Rd, Mardi, NSW 2259

East/West Elevation \_ Seized Dogs Building

14/5/2024 This document is the copyright of CKDS Architecture PTY Limited. Check and verify all dimensions on site. Refer any discrepancies to the designer before proceeding with the work. Do not scale dawings manually or electronically. Drawing shall not be used for construction until issued for