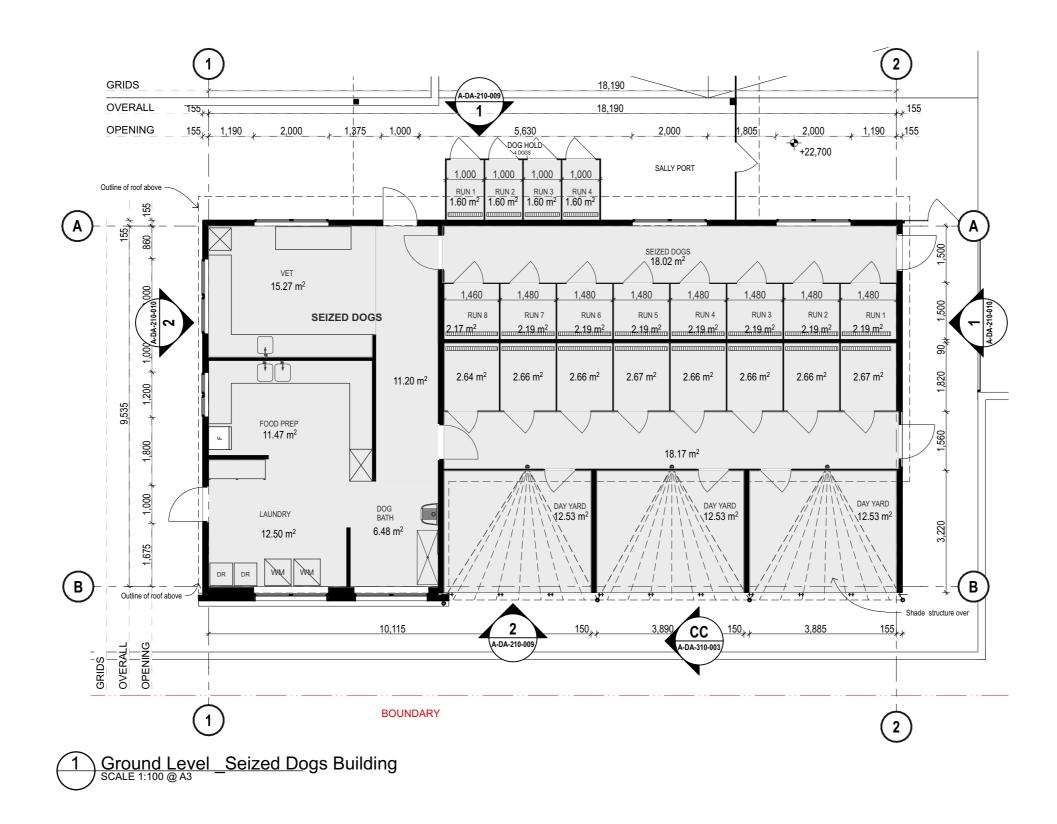

# CCC Animal Shelter 23017

Ground Level \_ Seized Dogs Building

253 Old Maitland Rd, Mardi, NSW 2259 1:100 @ A3 14/5/2024 This document is the copyright of CKDS Architecture PTY Limited. Check and verify all dimensions on site. Refer any discrepancies to the designer before proceeding with the work. Do not scale drawing: minutury or electronicity Drawing shall not be used for construction until issued for