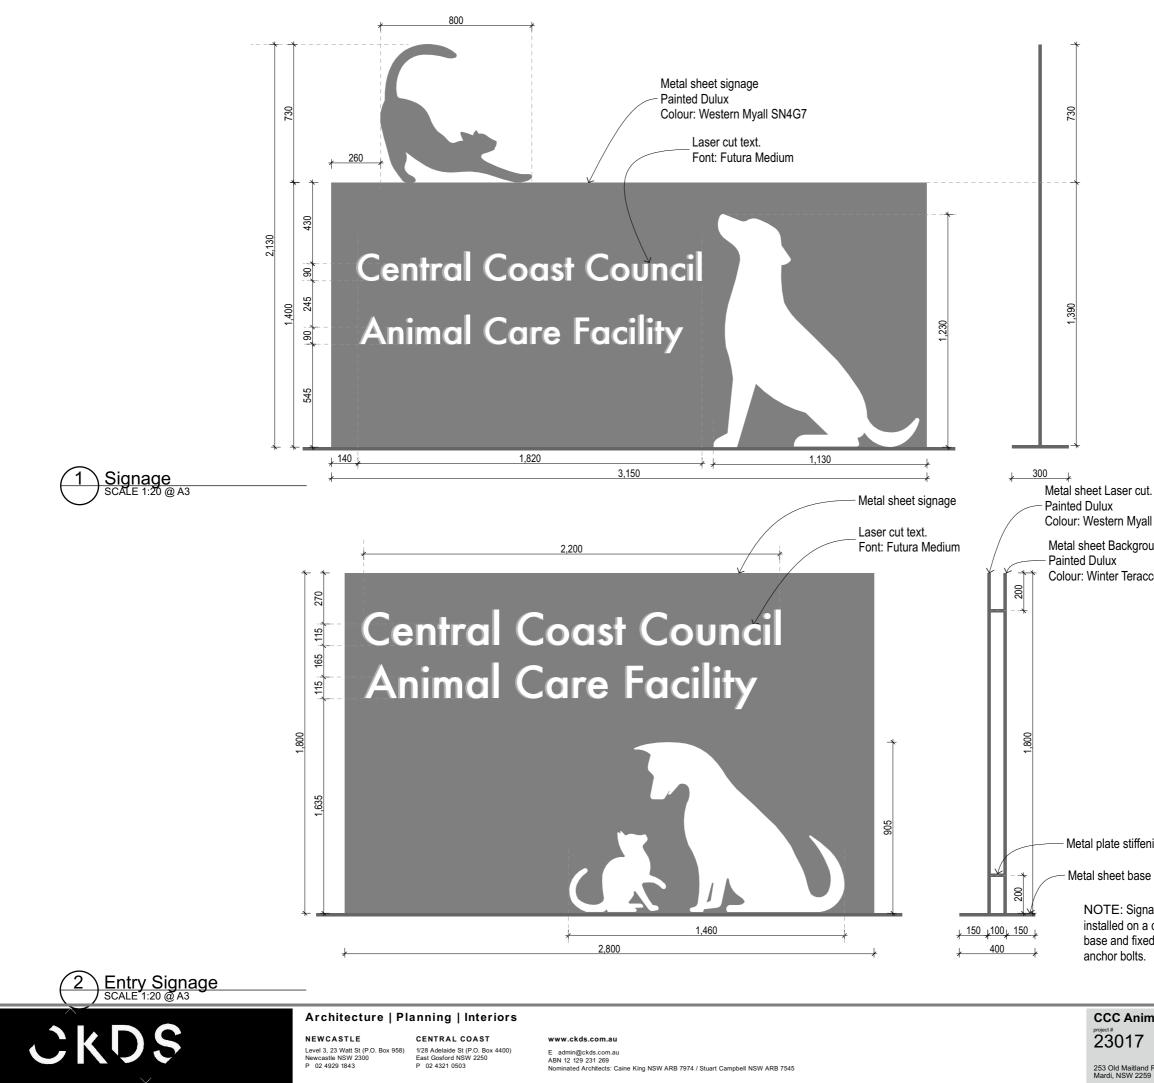

# **CCC Animal Shelter** 23017

Colour: Western Myall SN4G7

Metal sheet Background. Colour: Winter Teracce SN4A3

Metal plate stiffening

Metal sheet base

NOTE: Signage installed on a concrete base and fixed with anchor bolts.

# **CCC Animal Shelter** 23017

Signage Graphic

drawing # A-DA-900-002

1:20 @ A3

**Development Application** 

S R D S C K D S

A-DA-900-003