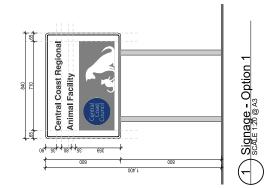

# **CCC Animal Shelter** 23017

Colour: Western Myall SN4G7

Metal sheet Background. Colour: Winter Teracce SN4A3

Metal plate stiffening

Metal sheet base

NOTE: Signage installed on a concrete base and fixed with anchor bolts.

# **CCC Animal Shelter** 23017

Signage Graphic

drawing # A-DA-900-002

1:20 @ A3

**Development Application** 

S R D S C K D S

A-DA-900-003