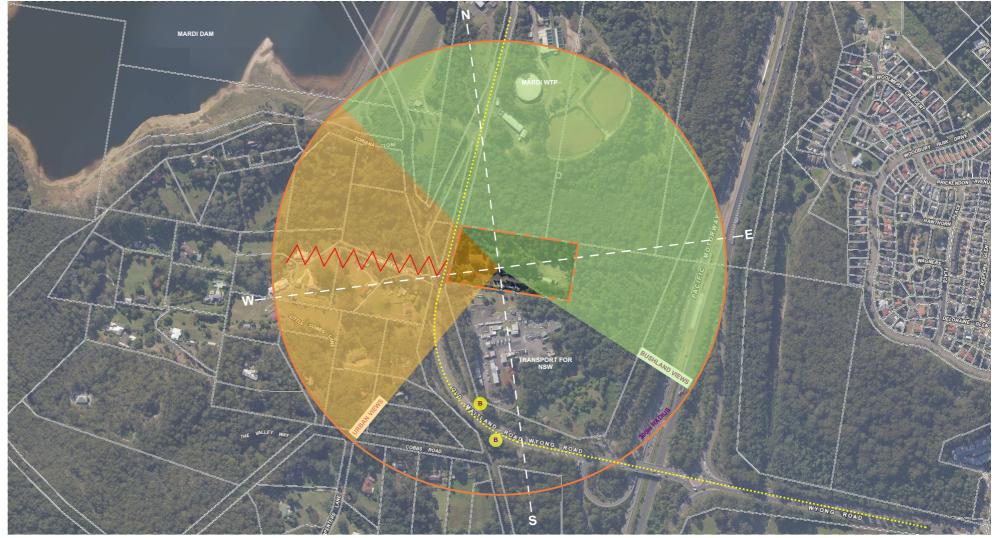

## Site Description

The site is located at 253 Old Maitland Rd Lot 100/ DP 602992 Mardi NSW 2259, approximately 3 km from Tuggerah Train Station.

With extensive views to the North over bushline, the large block is currently occupied by Central Coast Council Depot to the East and concrete slabs with retaining walls to the West of the site.

The site is adjoined by Transport for NSW site on the South and surrounded by an excessive vegetation on the Northeast. The land falls steeply from the South to the North boundary and enjoys uninterrupted northerly view and aspect.