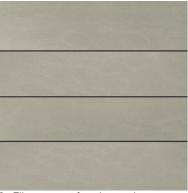

EQUITONE tectiva or similar Colour TE00 Calico

3.Wood look aluminium screen

4. Roof/Wall cladding

Lysaght Zenith or similar Colour Woodland Grey

5. Fibre cement facade panels

EQUITONE lines or similar Colour LT90 Chalk