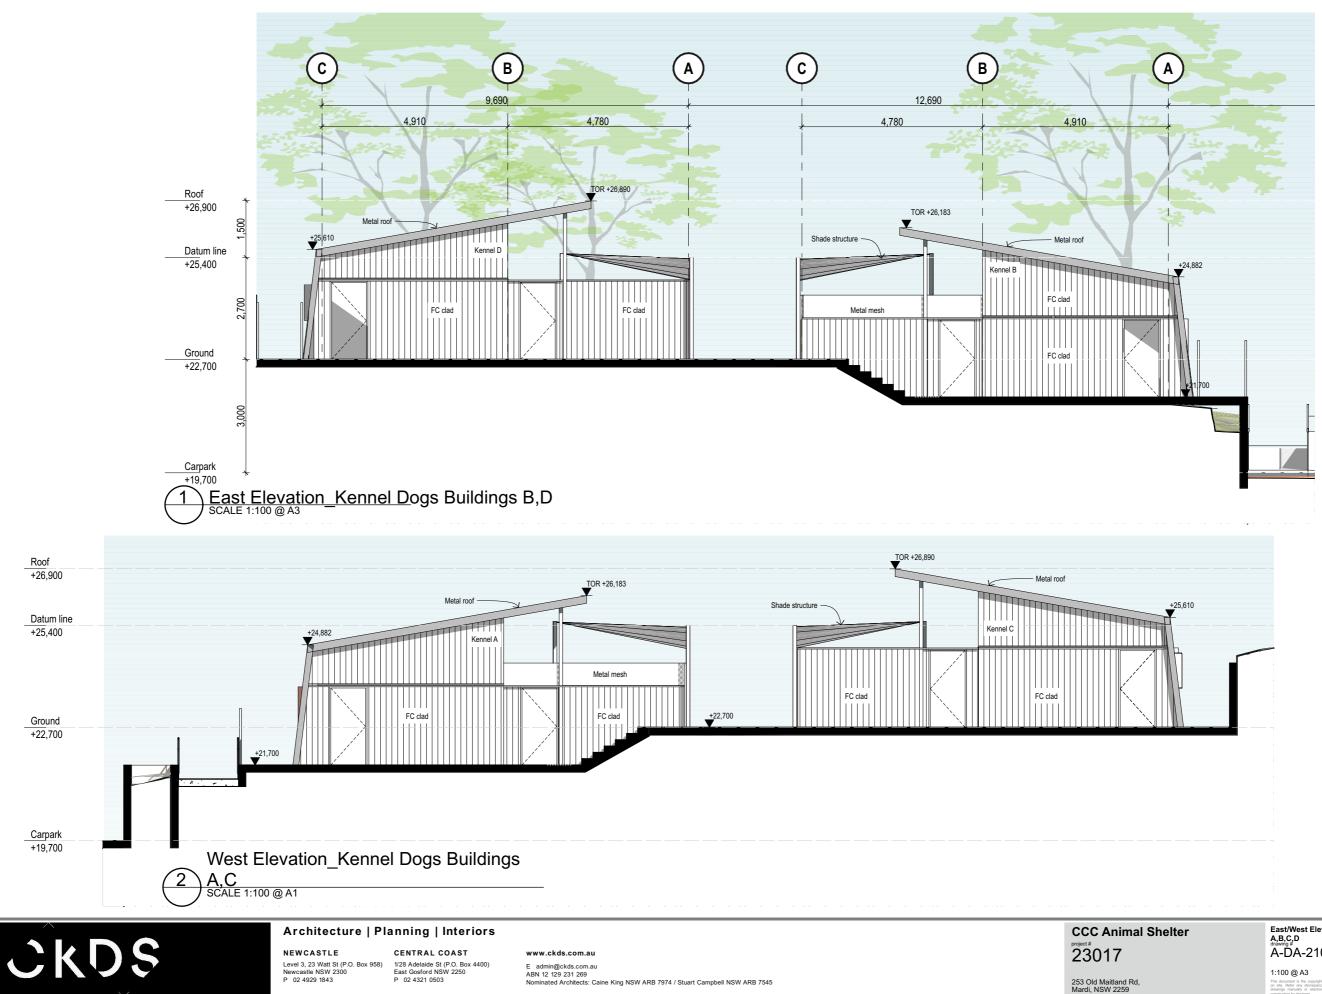

**Development Application** 

East/West Elevation\_Kennel Dogs Buildings A,B,C,D drawing P A-DA-210-005 02

14/5/2024 This document is the copyright of CKDS Architecture PTY Limited. Check and verify all dimensions on site. Refer any discrepancies to the designer before proceeding with the work. Do not scale drawings manually or electronically. Drawing shall not be used for construction until issued for