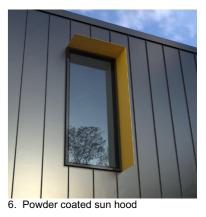

Sculptform or similar Colour Oak

## Architecture | Planning | Interiors

CENTRAL COAST NEWCASTLE Level 3, 23 Watt St (P.O. Box 958) Newcastle NSW 2300 P 02 4929 1843 1/28 Adelaide St (P.O. Box 4400) East Gosford NSW 2250 P 02 4321 0503

www.ckds.com.au E admin@ckds.com.au ABN 12 129 231 269 Nominated Architects: Caine King NSW ARB 7974 / Stuart Campbell NSW ARB 7545

North Point

Lockergroup or similar Colour Terracotta/ Bright Orange

2. Fibre cement facade panels

EQUITONE tectiva or similar Colour TE00 Calico

3.Wood look aluminium screen

4. Roof/Wall cladding

Lysaght Zenith or similar Colour Woodland Grey

5. Fibre cement facade panels

EQUITONE lines or similar Colour LT90 Chalk

Colour Terracotta/ Bright Orange

Colour Monument

@ A3

Material Schedule

drawing # issue 03

This document is the copyright of CKDS Architecture PTY Limited. Check and verify all dimensions on site. Refer any discrepancies to the designer before proceeding with the work. Do not scale drawings manually or electronically. Drawing shall not be used for construction until issued for