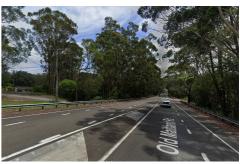

## Site Description

The site is located at 253 Old Maitland Rd Lot 100/ DP 602992 Mardi NSW 2259, approximately 3 km from Tuggerah Train Station.

With extensive views to the North over bushline, the large block is currently occupied by Central Coast Council Depot to the East and concrete slabs with retaining walls to the West of the site.

The site is adjoined by Transport for NSW site on the South and surrounded by an excessive vegetation on the Northeast. The land falls steeply from the South to the North boundary and enjoys uninterrupted northerly view and aspect.