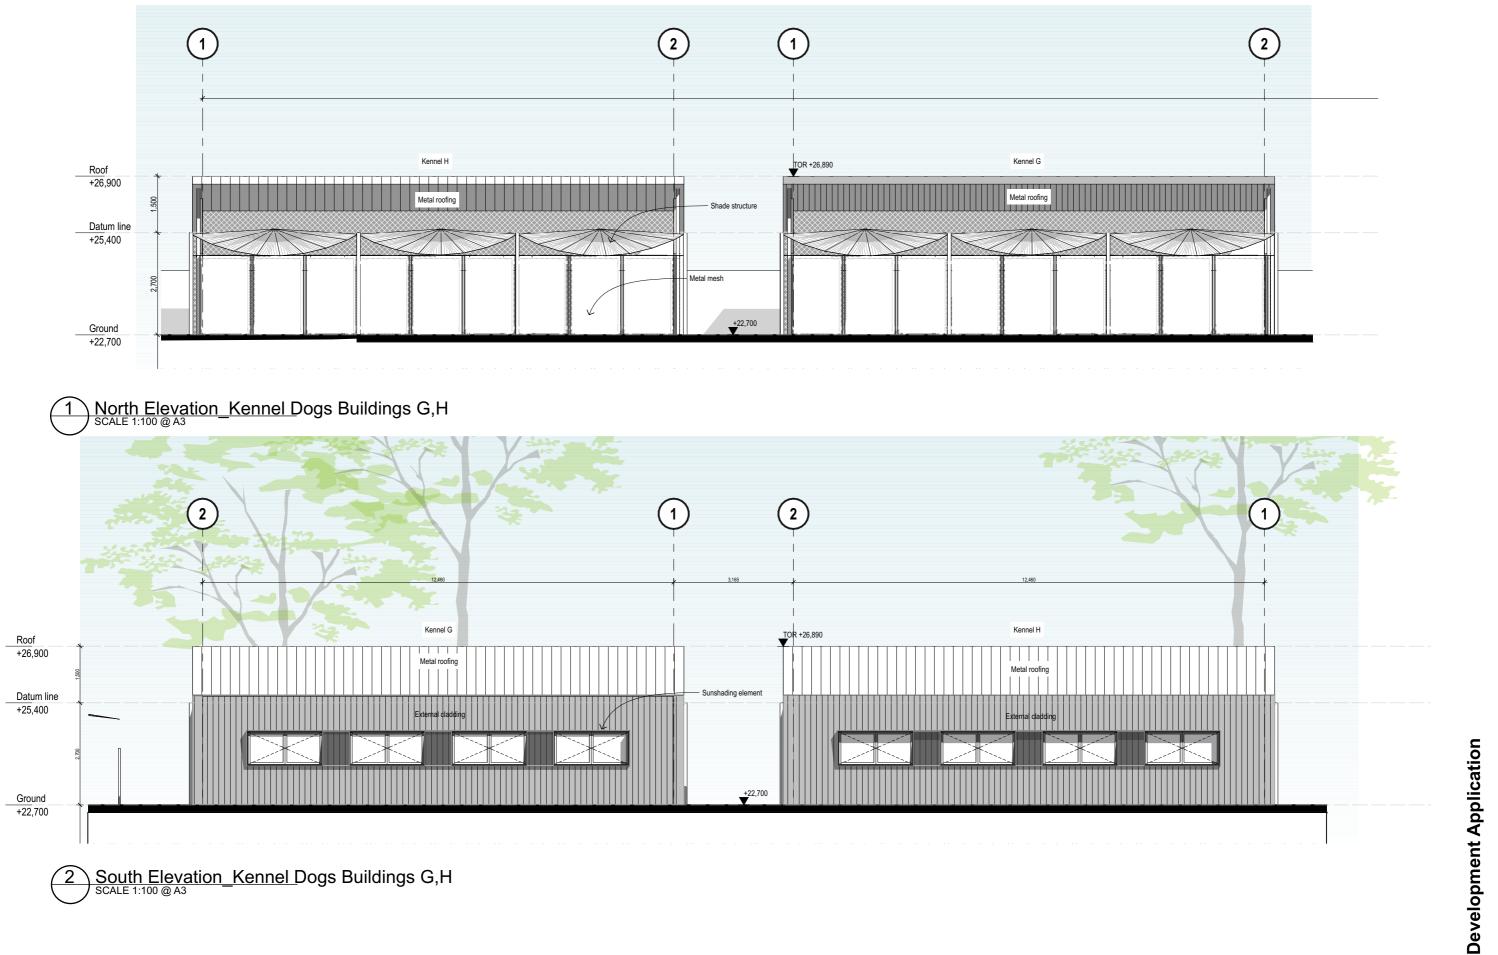

# **CCC Animal Shelter** 23017

North/South Elevation \_ Kennel Dogs Buildings G,H drawing # A-DA-210-007 01

253 Old Maitland Rd, Mardi, NSW 2259

1:100 @ A3 14/5/2024 This document is the copyright of CKDS Architecture PTY Limited. Check and verify all dimensions on site. Refer any discrepancies to the designer before proceeding with the work. Do not scale drawings manually or electronically. Drawing shall not be used for construction until issued for