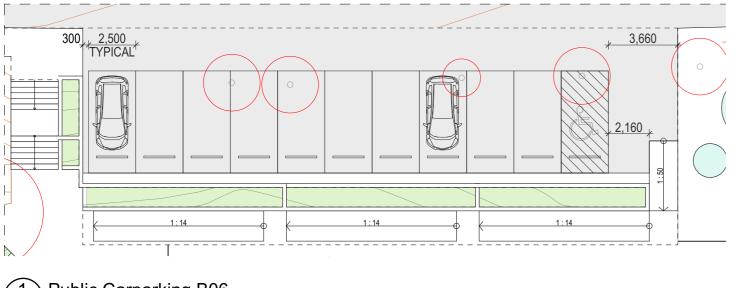

# CCC Animal Shelter 23017

Ground Level\_Carpark, Bin Store Elevations

A-DA-110-B06 01

253 Old Maitland Rd, Mardi, NSW 2259 1:100, 1:200 @ A3 14/5/2024 The document is the copyright of CKDS Architecture PTY Limited. Check and verify al dimensions on alls. Refer any discrepancies to the designer before proceeding with the work. Do not scale drawing memarylor electronically Drawing shall not be used for construction will issued for