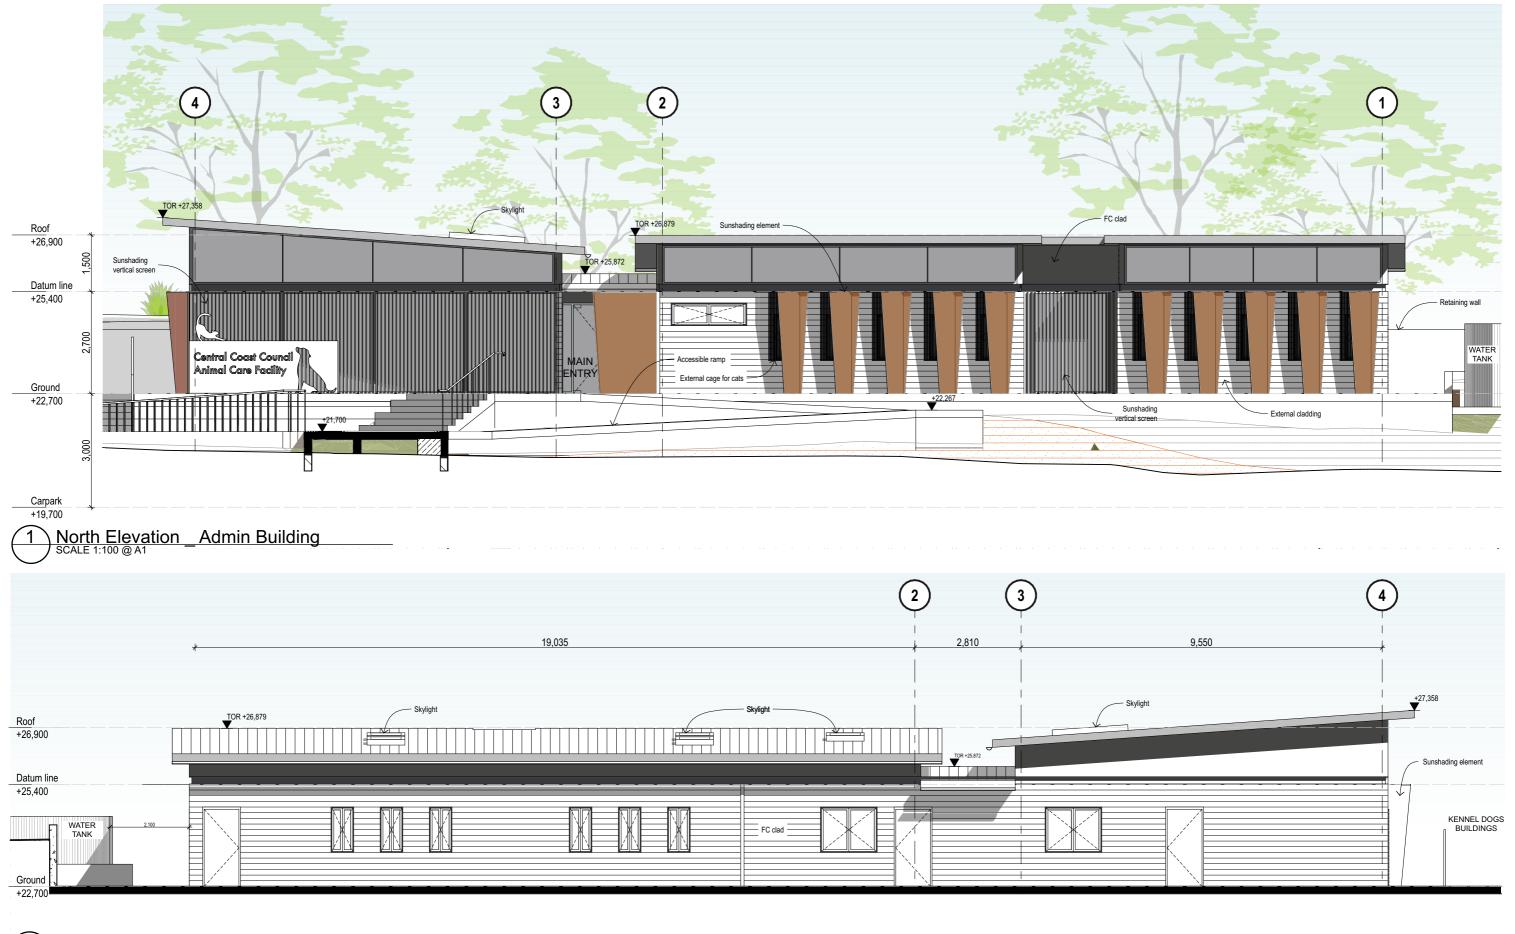

# **CCC Animal Shelter** 23017

West/East Elevation\_Admin Building

253 Old Maitland Rd, Mardi, NSW 2259

1:100 @ A3 14/5/2024 This document is the copyright of CKDS Architecture PTY Limited. Check and verify all dimensions on site. Refer any discrepancies to the designer before proceeding with the work. Do not scale drawings manually or electronically. Drawing shall not be used for construction until issued for