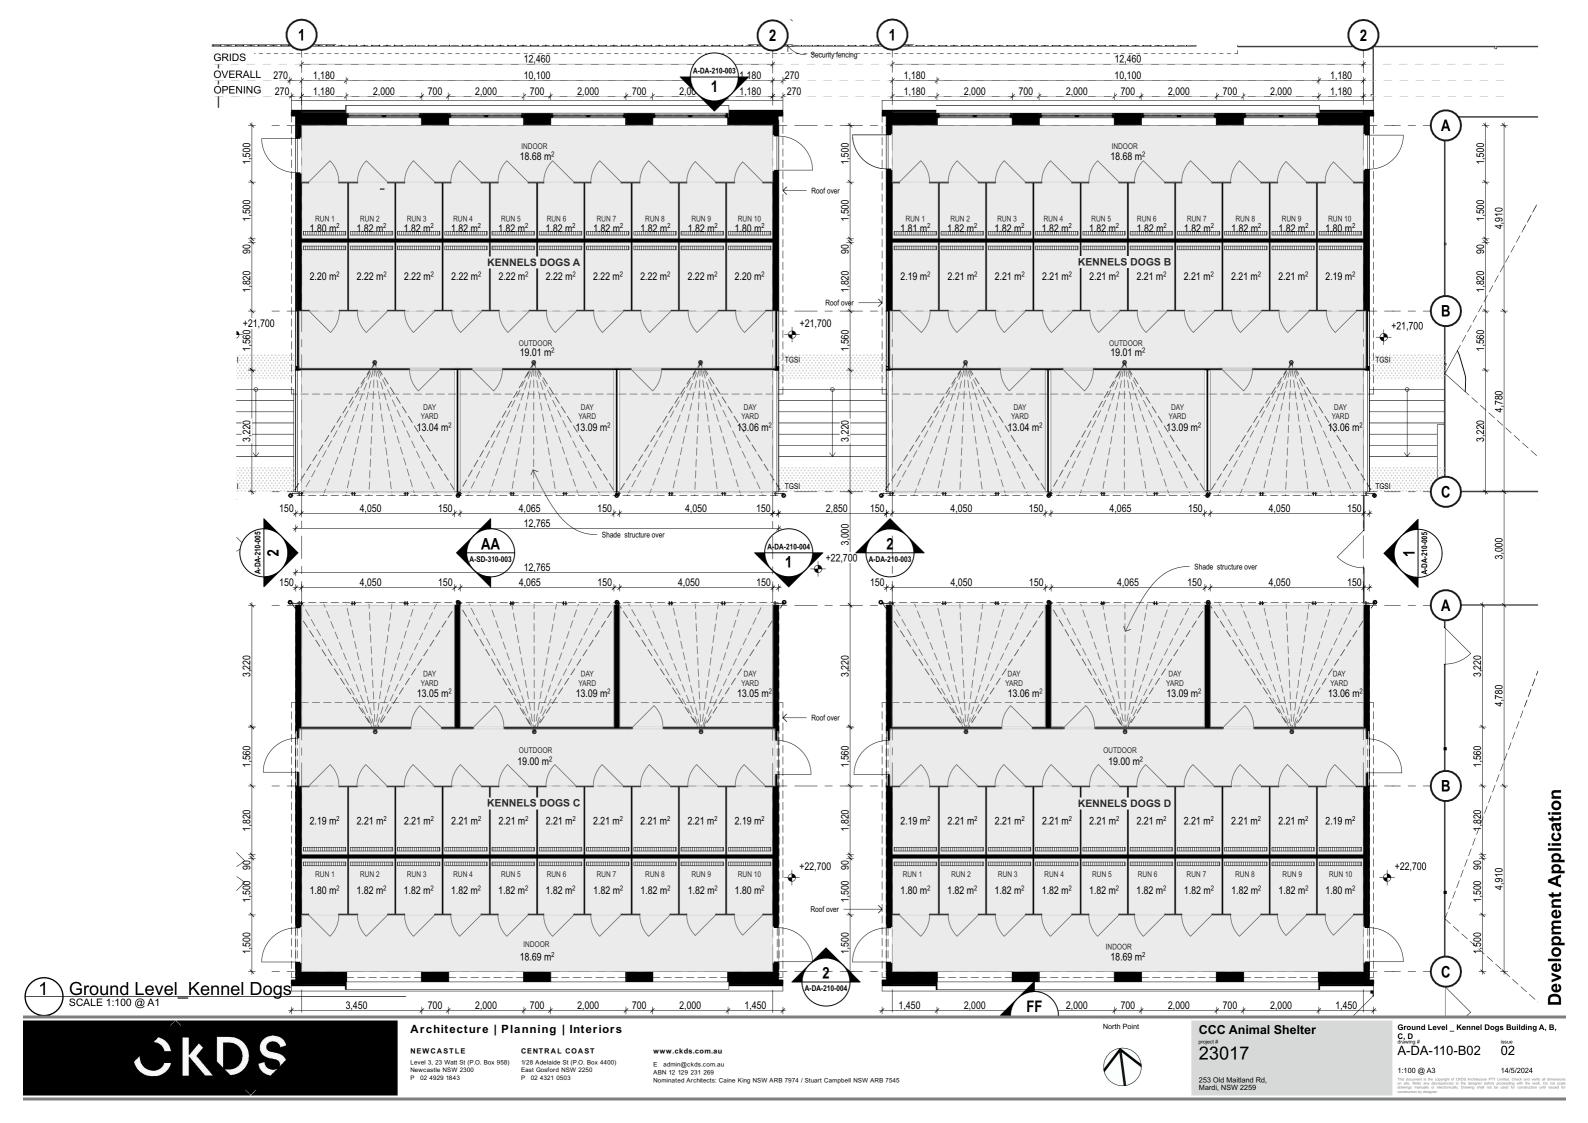

# CCC Animal Shelter 23017

Ground Level \_ Seized Dogs Building

253 Old Maitland Rd, Mardi, NSW 2259 1:100 @ A3 14/5/2024 This document is the copyright of CKDS Architecture PTY Limited. Check and verify all dimensions on site. Refer any discrepancies to the designer before proceeding with the work. Do not scale drawing: minutury or electronicity Drawing shall not be used for construction until issued for