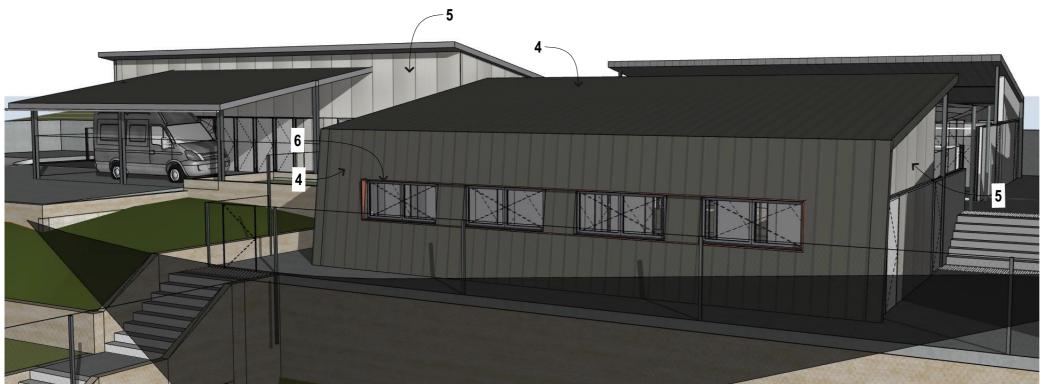

Sculptform or similar Colour Oak

www.ckds.com.au E admin@ckds.com.au ABN 12 129 231 269 Nominated Architects: Caine King NSW ARB 7974 / Stuart Campbell NSW ARB 7545

North Point

Lockergroup or similar Colour Terracotta/ Bright Orange

2. Fibre cement facade panels

EQUITONE tectiva or similar Colour TE00 Calico

3.Wood look aluminium screen

4. Roof/Wall cladding

Lysaght Zenith or similar Colour Woodland Grey

5. Fibre cement facade panels

EQUITONE lines or similar Colour LT90 Chalk