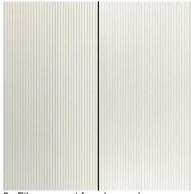

EQUITONE tectiva or similar Colour TE00 Calico

3.Wood look aluminium screen

4. Roof/Wall cladding

Lysaght Zenith or similar Colour Woodland Grey

5. Fibre cement facade panels

EQUITONE lines or similar Colour LT90 Chalk