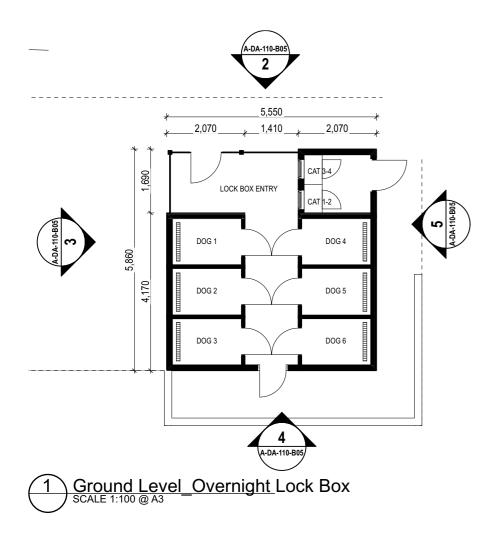

**CCC Animal Shelter** 23017

Ground Level \_ Overnight Lock Box

253 Old Maitland Rd, Mardi, NSW 2259

1:100 @ A3 14/5/2024 This document is the copyright of CKDS Architecture PTY Limited. Check and verify all dimensions on site. Refer any discrepancies to the designer before proceeding with the work. Do not scale dawings manually or electronically. Drawing shall not be used for construction until issued for